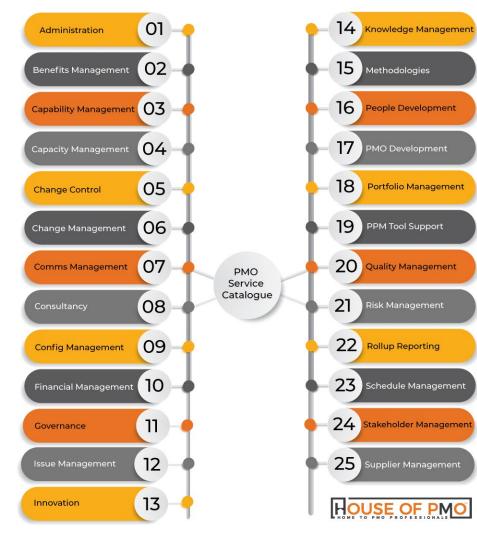

### PMO SERVICES ALIGNMENT

Use the PMO Service Catalogue to map competency gaps to what the PMO actually delivers

# PMO SERVICES ALIGNMENT

Identify which services you are ready to offer, and where you need further development