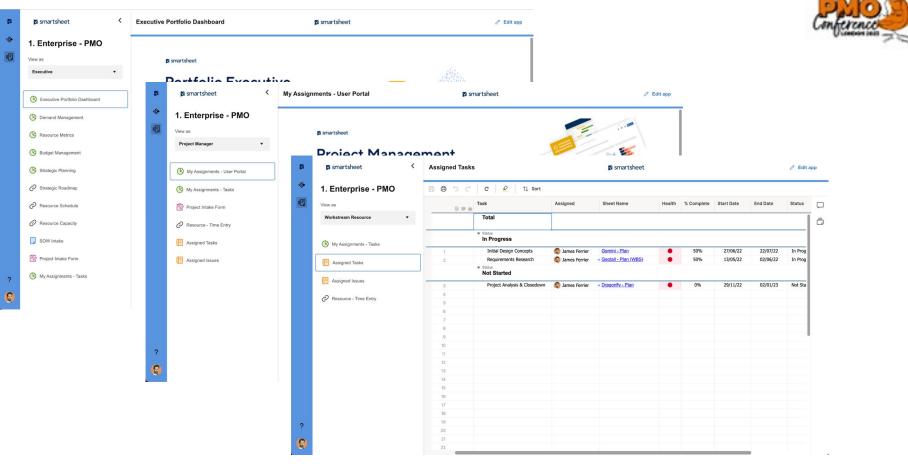

### How can Smartsheet support the Modern PMO?

### **GLOBAL PROCESS SCALABILITY + TEAM AUTONOMY**