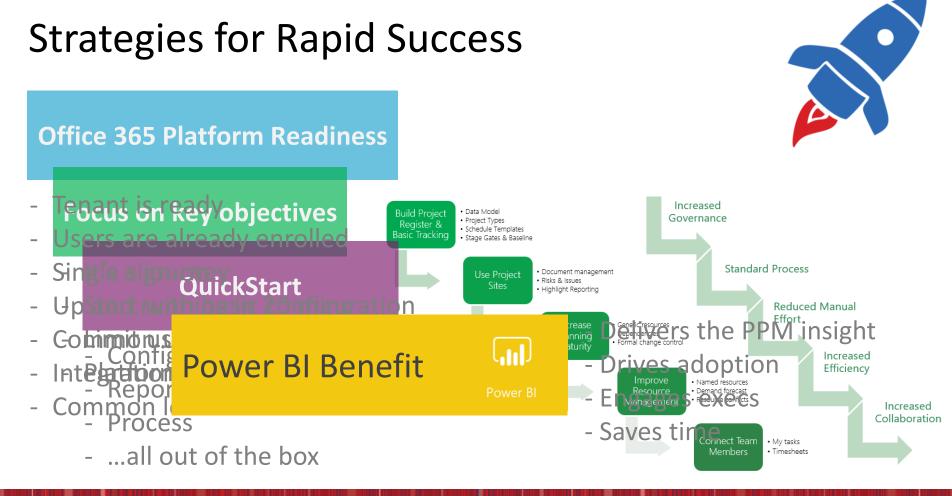

## Introducing Microsoft Cloud for PPM

## Microsoft Cloud – Office 365

|             | Enterprise:<br>PPM              |
|-------------|---------------------------------|
| <b>ŤŤŤŤ</b> | Team:<br>Organise & Collaborate |
|             | Individual:<br>Manage Tasks     |