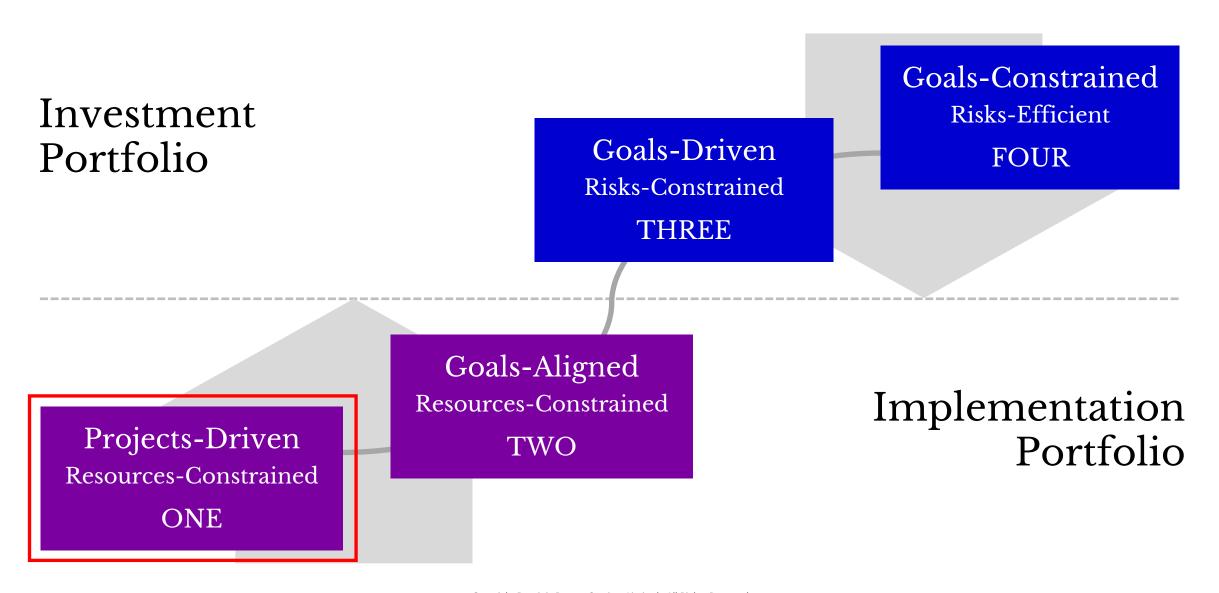

#### The Four Generations of Change Portfolio

#### The Four Generations of Change Portfolio

| FOUR  | Goals-Constrained | Portfolio is created from investment goals Investment goals determine the selection of projects Portfolio performance: risks incurred to achieve investment goals |
|-------|-------------------|-------------------------------------------------------------------------------------------------------------------------------------------------------------------|
| THREE | Goals-Driven      | Portfolio is created from investment goals Investment goals steer the selection of projects Portfolio performance: achievement of investment goals                |
| TWO   | Goals-Aligned     | Portfolio is created from projects Projects are linked with investment goals Portfolio performance: success of projects                                           |
| ONE   | Projects-Driven   | Portfolio is created from projects Investment goals are unknown or not used Portfolio performance: success of projects                                            |

#### Goals-Driven or Projects-Driven?

#### The quickest way to check

What's the first column?