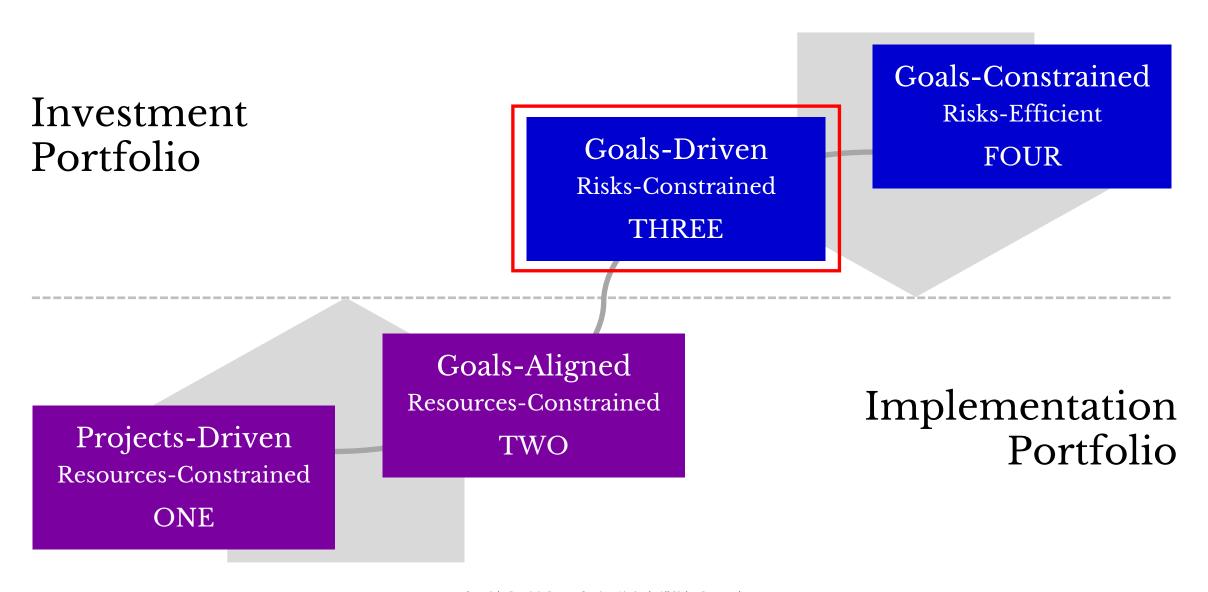

#### The Four Generations of Change Portfolio

#### The Four Generations of Change Portfolio

| FOUR  | Goals-Constrained | Portfolio is created from investment goals Investment goals determine the selection of projects Portfolio performance: risks incurred to achieve investment goals |
|-------|-------------------|-------------------------------------------------------------------------------------------------------------------------------------------------------------------|
| THREE | Goals-Driven      | Portfolio is created from investment goals Investment goals steer the selection of projects Portfolio performance: achievement of investment goals                |
| TWO   | Goals-Aligned     | Portfolio is created from projects Projects are linked with investment goals Portfolio performance: success of projects                                           |
| ONE   | Projects-Driven   | Portfolio is created from projects Investment goals are unknown or not used Portfolio performance: success of projects                                            |

#### Goals-Driven or Projects-Driven?

#### The quickest way to check

What's the first column?