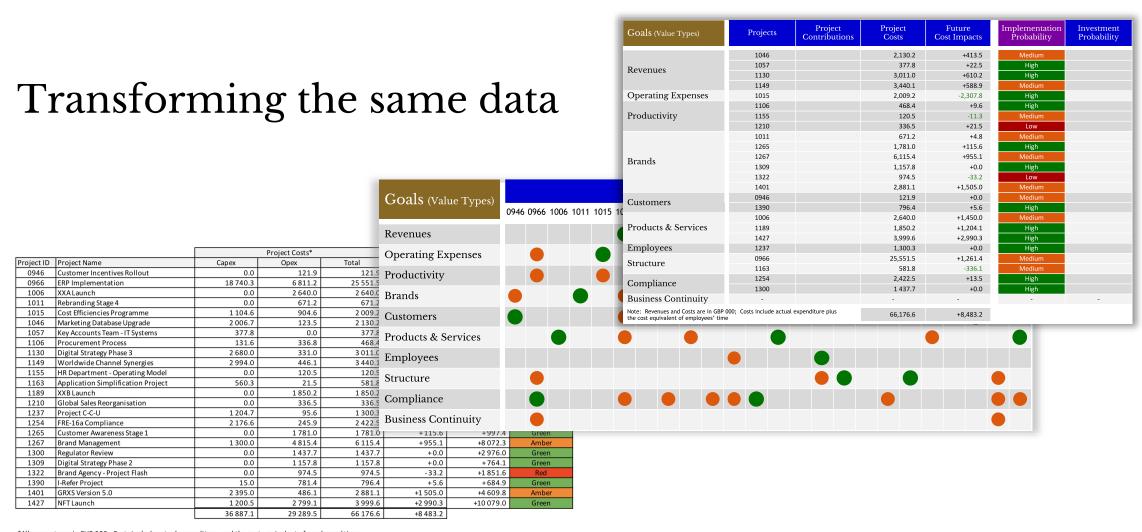

# Transforming the same data

|            |                                    |          |                |          |                   | Coolaga       |           |                |                               | 1401                              |                     | 2,881.1                               | +1,505.0   | Medium |  |
|------------|------------------------------------|----------|----------------|----------|-------------------|---------------|-----------|----------------|-------------------------------|-----------------------------------|---------------------|---------------------------------------|------------|--------|--|
|            |                                    |          |                |          |                   | Goals (Val    | ue Types) |                | Customers                     | 0946                              |                     | 121.9                                 | +0.0       | Medium |  |
|            |                                    |          |                |          |                   |               |           | 0946 0966 1006 | 1 Gustoffiers                 | 1390                              |                     | 796.4                                 | +5.6       | High   |  |
|            |                                    |          |                |          |                   |               |           |                |                               | 1006                              |                     | 2,640.0                               | +1,450.0   | Medium |  |
|            |                                    |          |                |          |                   | Revenues      |           |                | Products & Service            | es 1189                           |                     | 1,850.2                               | +1,204.1   | High   |  |
|            |                                    |          |                |          |                   |               |           |                |                               | 1427                              |                     | 3,999.6                               | +2,990.3   | High   |  |
|            |                                    |          |                |          |                   | Operating Ex  | kpenses   |                | Employees                     | 1237                              |                     | 1,300.3                               | +0.0       | High   |  |
|            |                                    |          |                |          |                   |               |           | _              | Structure                     | 0966                              |                     | 25,551.5                              | +1,261.4   | Medium |  |
|            |                                    |          | Project Costs* |          | Post-Project Opex | Productivity  |           |                | Structure                     | 1163                              |                     | 581.8                                 | -336.1     | Medium |  |
| Project ID | Project Name                       | Capex    | Opex           | Total    | Impact*           |               |           |                | Compliance                    | 1254                              |                     | 2,422.5                               | +13.5      | High   |  |
| 0946       | Customer Incentives Rollout        | 0.0      | 121.9          | 121.9    |                   | Brands        |           |                | Compliance                    | 1300                              |                     | 1 437.7                               | +0.0       | High   |  |
| 0966       | ERP Implementation                 | 18 740.3 | 6 811.2        | 25 551.5 |                   |               |           |                | Business Continuit            | y -                               |                     | -                                     | -          | -      |  |
| 1006       | XXA Launch                         | 0.0      | 2 640.0        | 2 640.0  | +1 450.0          | Customers     |           |                | Note: Revenues and Costs are  | e in GBP 000; Costs include actua | al expenditure plus | 66,176.6                              | +8,483.2   |        |  |
| 1011       | Rebranding Stage 4                 | 0.0      | 671.2          | 671.2    | +4.8              |               |           |                | the cost equivalent of employ | yees' time                        |                     | 00,170.0                              | +8,483.2   |        |  |
| 1015       | Cost Efficiencies Programme        | 1 104.6  | 904.6          | 2 009.2  | -2 307.8          | Products & S  | ervices   |                |                               |                                   |                     |                                       |            |        |  |
| 1046       | Marketing Database Upgrade         | 2 006.7  | 123.5          | 2 130.2  | +413.5            |               | 01 11000  |                |                               |                                   |                     |                                       |            |        |  |
| 1057       | Key Accounts Team - IT Systems     | 377.8    | 0.0            | 377.8    | +22.5             | Employees     |           |                |                               |                                   |                     |                                       |            |        |  |
| 1106       | Procurement Process                | 131.6    | 336.8          | 468.4    | +9.6              | Limpioyees    |           |                |                               |                                   |                     |                                       |            |        |  |
| 1130       | Digital Strategy Phase 3           | 2 680.0  | 331.0          | 3 011.0  | +610.2            | Structure     |           |                |                               |                                   |                     |                                       |            |        |  |
| 1149       | Worldwide Channel Synergies        | 2 994.0  | 446.1          | 3 440.1  | +588.9            | Structure     |           |                |                               |                                   |                     |                                       |            |        |  |
| 1155       | HR Department - Operating Model    | 0.0      | 120.5          | 120.5    |                   | Compliance    |           |                |                               |                                   |                     |                                       |            |        |  |
| 1163       | Application Simplification Project | 560.3    | 21.5           | 581.8    | -336.1            | Compliance    |           |                |                               |                                   |                     | \ \ \ \ \ \ \ \ \ \ \ \ \ \ \ \ \ \ \ |            | ,      |  |
| 1189       | XXB Launch                         | 0.0      | 1850.2         | 1 850.2  |                   | Dunin and Com | . 41      |                |                               |                                   |                     |                                       |            | 4      |  |
| 1210       | Global Sales Reorganisation        | 0.0      | 336.5          | 336.5    | +21.5             | Business Con  | itinuity  |                |                               |                                   |                     |                                       |            | •      |  |
| 1237       | Project C-C-U                      | 1 204.7  | 95.6           | 1 300.3  |                   | +1 560.4      | Green     |                |                               |                                   |                     | v /                                   |            |        |  |
| 1254       | FRE-16a Compliance                 | 2 176.6  | 245.9          | 2 422.5  |                   | +7 509.8      | Green     |                |                               |                                   |                     | ✓                                     |            |        |  |
| 1265       | Customer Awareness Stage 1         | 0.0      | 1 781.0        | 1 781.0  |                   | +997.4        | Green     |                |                               | ✓ ✓                               |                     |                                       |            |        |  |
| 1267       | Brand Management                   | 1 300.0  | 4 815.4        | 6 115.4  | +955.1            | +8 072.3      | Amber     |                | ✓                             | ✓                                 |                     |                                       | ✓          |        |  |
| 1300       | Regulator Review                   | 0.0      | 1 437.7        | 1 437.7  | +0.0              | +2 976.0      | Green     |                |                               |                                   |                     | ✓                                     |            |        |  |
| 1309       | Digital Strategy Phase 2           | 0.0      | 1 157.8        | 1 157.8  |                   |               | Green     |                |                               | ✓                                 | ✓                   |                                       |            |        |  |
| 1322       | Brand Agency - Project Flash       | 0.0      | 974.5          | 974.5    |                   | +1 851.6      | Red       |                |                               | ✓                                 |                     |                                       |            |        |  |
| 1390       | I-Refer Project                    | 15.0     | 781.4          | 796.4    |                   | +684.9        | Green     |                | ✓                             | ✓                                 |                     |                                       |            |        |  |
| 1401       | GRXS Version 5.0                   | 2 395.0  | 486.1          | 2 881.1  | +1 505.0          | +4 609.8      | Amber     |                |                               | ✓                                 |                     | ✓                                     | <b>✓</b>   | ✓:     |  |
| 1427       | NFT Launch                         | 1 200.5  | 2 799.1        | 3 999.6  |                   | +10 079.0     | Green     |                |                               |                                   | ✓ <b></b>           |                                       | ✓ <b>.</b> |        |  |
|            | ·                                  | 36 887.1 | 29 289.5       | 66 176.6 | +8 483.2          |               |           | A              |                               | **                                | 70 72               | •                                     |            |        |  |

<sup>\*</sup>All amounts are in EUR 000. Costs include actual expenditure, and the cost-equivalent of employees' time.

#### The Essential Transformation

#### The Goals/Projects Matrix