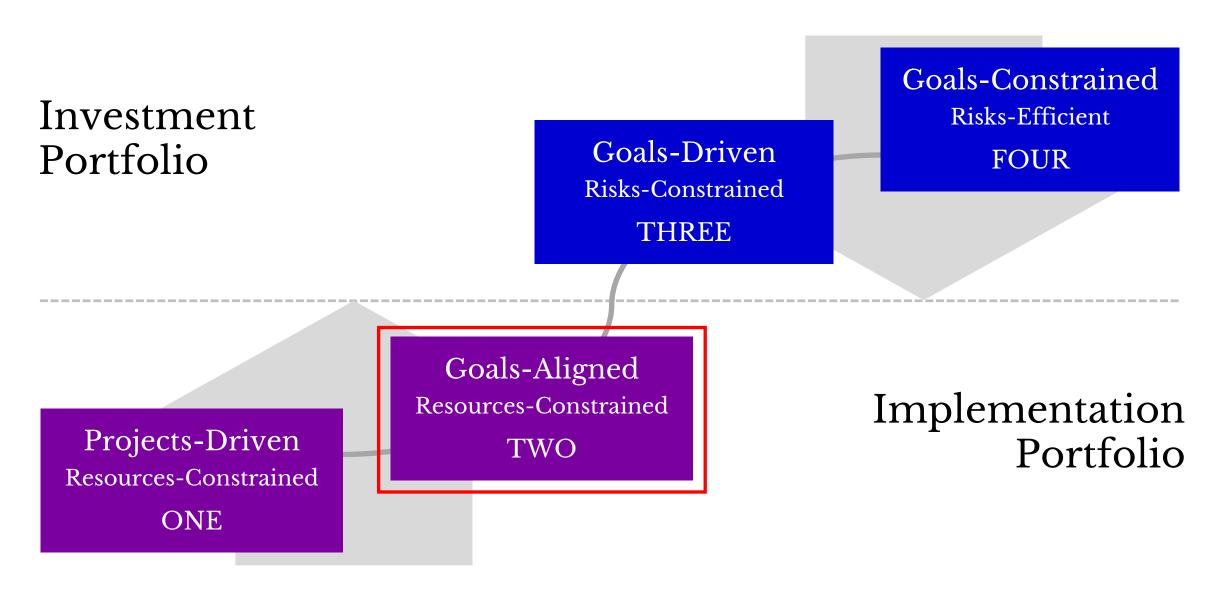

#### The Four Generations of Change Portfolio

#### The Four Generations of Change Portfolio

| FOUR  | Goals-Constrained | Portfolio is created from investment goals Investment goals determine the selection of projects Portfolio performance: risks incurred to achieve investment goals |
|-------|-------------------|-------------------------------------------------------------------------------------------------------------------------------------------------------------------|
| THREE | Goals-Driven      | Portfolio is created from investment goals Investment goals steer the selection of projects Portfolio performance: achievement of investment goals                |
| TWO   | Goals-Aligned     | Portfolio is created from projects Projects are linked with investment goals Portfolio performance: success of projects                                           |
| ONE   | Projects-Driven   | Portfolio is created from projects Investment goals are unknown or not used Portfolio performance: success of projects                                            |

#### Goals-Driven or Projects-Driven?

#### The quickest way to check

What's the first column?