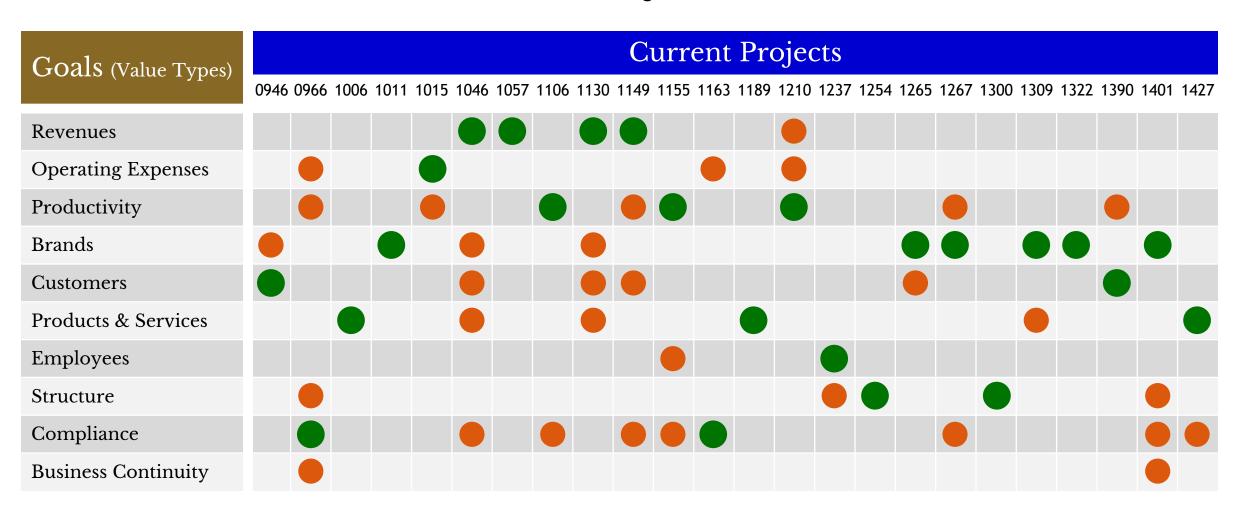

### From Goals-Aligned to Goals-Driven

Goals (Value Types)

Operating Expenses

Revenues

Productivity

Brands

Projects

1057

1130

1155 1210

1011 1265

1267

Project Costs

3,011.0

6,115.4

Future

Cost Impacts

+413.5

+22.5

+610.2

+588.9

-2,307.8

-11.3

+21.5

+115.6

+955.1

Probability

High

High High

High

#### The Goals/Projects Matrix