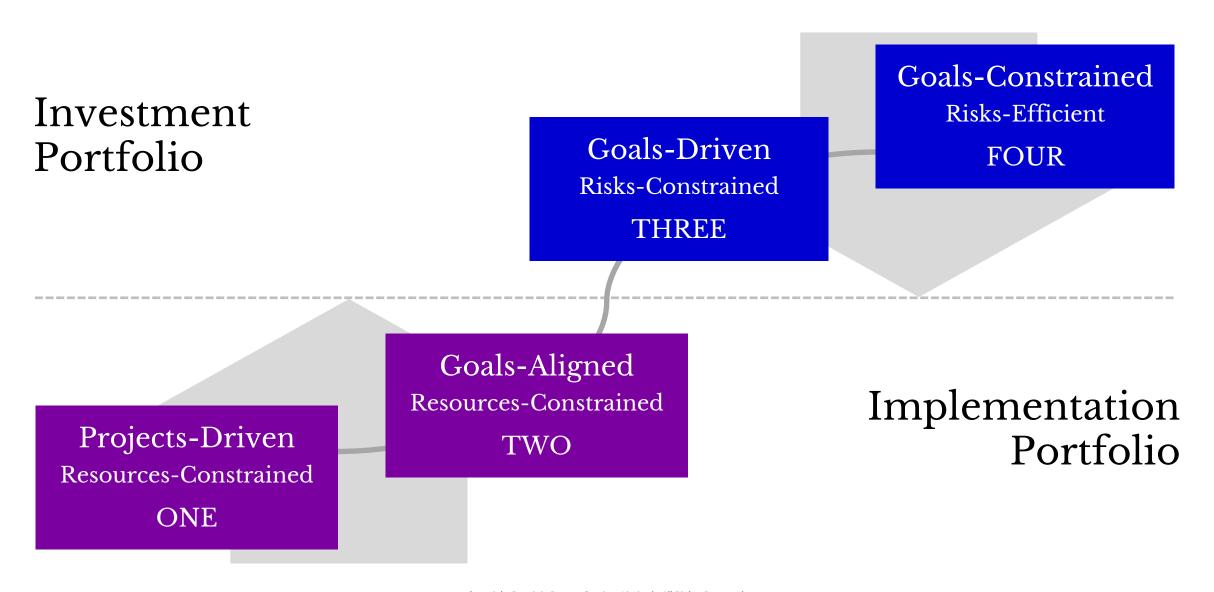

#### The Four Generations of Change Portfolio

#### The Four Generations of Change Portfolio

| FOUR  | Goals-Constrained | Portfolio is created from investment goals Investment goals determine the selection of projects Portfolio performance: risks incurred to achieve investment goals |
|-------|-------------------|-------------------------------------------------------------------------------------------------------------------------------------------------------------------|
| THREE | Goals-Driven      | Portfolio is created from investment goals Investment goals steer the selection of projects Portfolio performance: achievement of investment goals                |
| TWO   | Goals-Aligned     | Portfolio is created from projects Projects are linked with investment goals Portfolio performance: success of projects                                           |
| ONE   | Projects-Driven   | Portfolio is created from projects Investment goals are unknown or not used Portfolio performance: success of projects                                            |

#### Goals-Driven or Projects-Driven?

#### The quickest way to check

What's the first column?